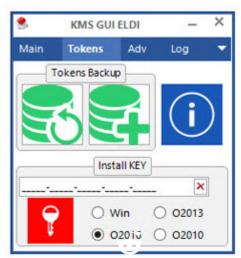

https://www.getkmspico.com/how-to-use

wou just installed the OS from fresh, press the red button to start the activation process.

u need to the vorte is a instatus, click the **Tokens** tab and click the blue square with big "I" in it (right screen). The square with big "I" in it (right screen).

also **vainclinks takt and cighatoli**ck on Computer and choose Properties, the screen will show the activation status

You done and the system was successfully activated. You can enjoy the full functionalities of the system now.