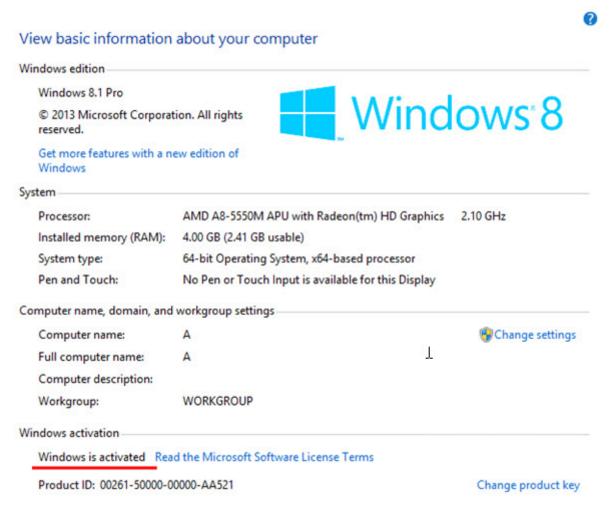

also **vainclinks takt and cighatoli**ck on Computer and choose Properties, the screen will show the activation status

You done and the system was successfully activated. You can enjoy the full functionalities of the system now.