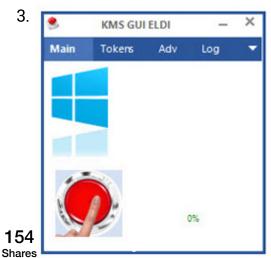

## How to install KMSpico

- 1. Install KMSpico from one of our official download links.
- 2. Go to the **Start** button and click on KMSpico. Click **Yes** if prompt User Account Control window. You will see the following screen (left). Depending on the programs installed on your PC, the icon will auto detected on the software and show the red button.

https://www.getkmspico.com/how-to-use

wou just installed the OS from fresh, press the red button to start the activation process.

u need to the vorte is a instatus, click the **Tokens** tab and click the blue square with big "I" in it (right screen). The square with big "I" in it (right screen).